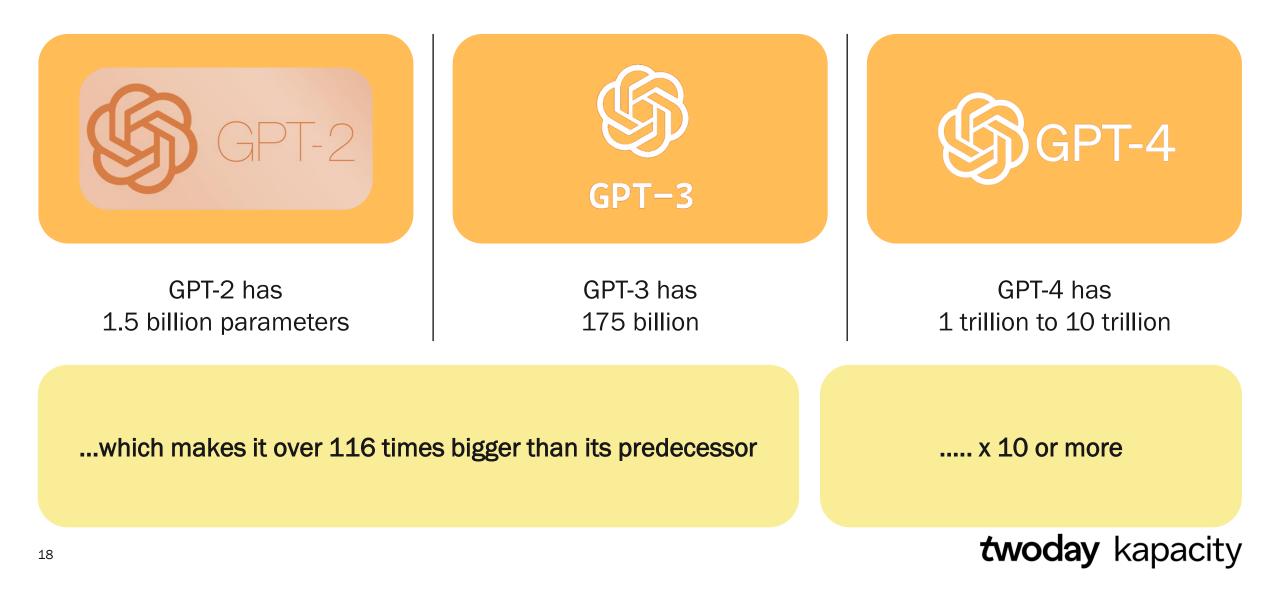

# AI will result in the biggest productivity increase ever in history

\*McKinsey - June 2023, The economic potential of generative AI