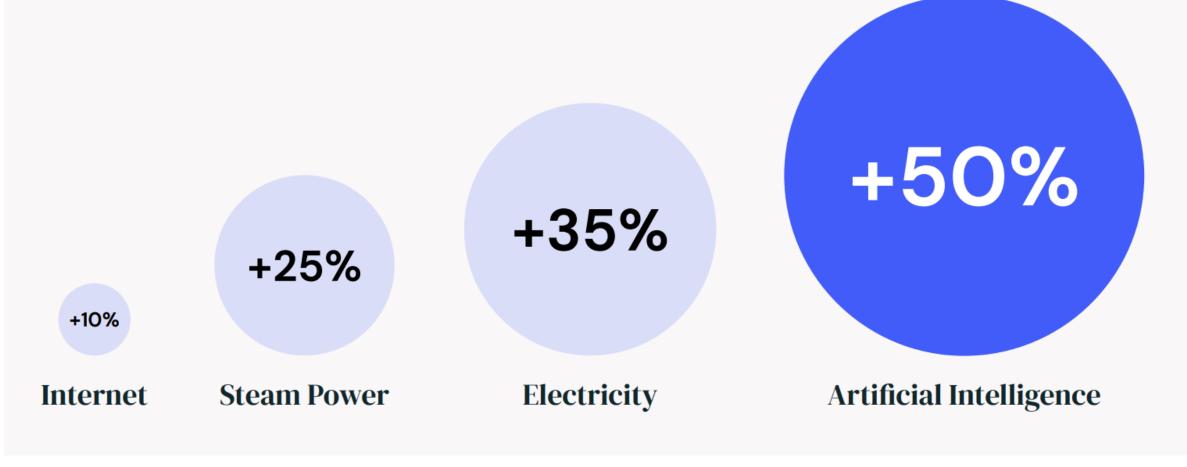

# AI will result in the biggest productivity increase ever in history

\*McKinsey - June 2023, The economic potential of generative AI