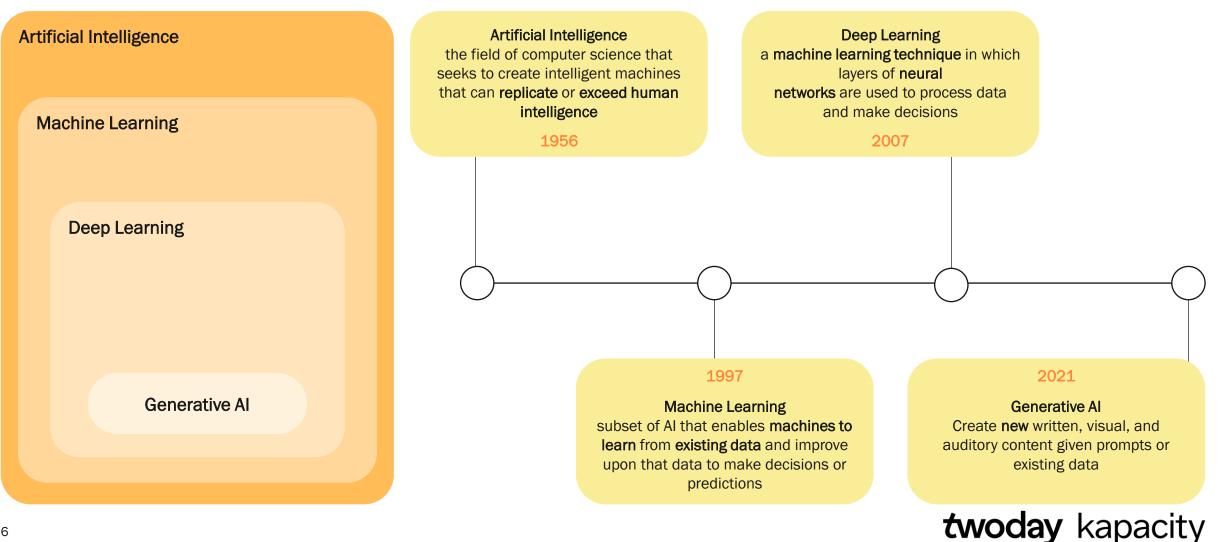

## Where do the field originate from

## The fundamental change is the output of the models

Al generated cow in 2014