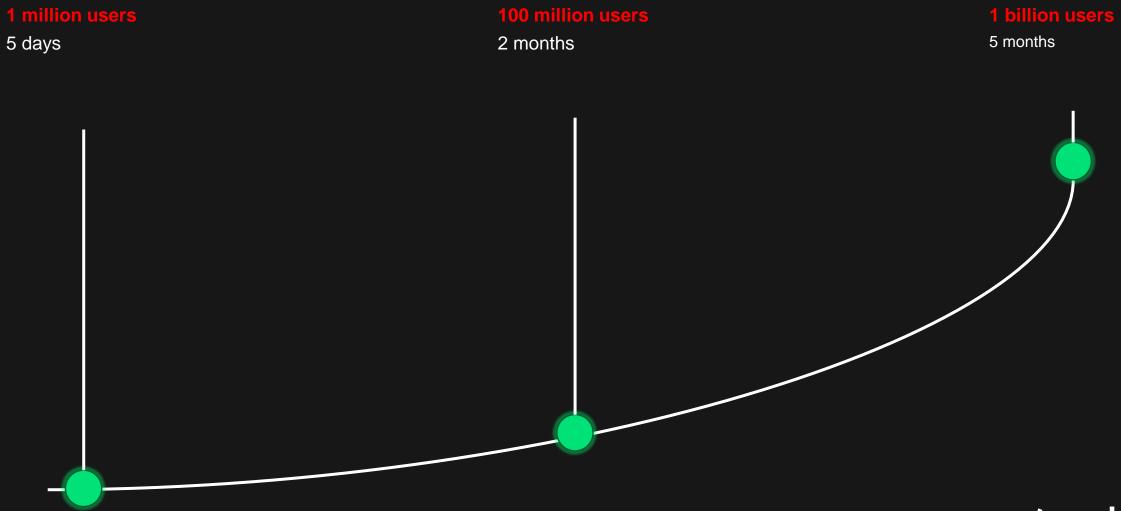

# AI will result in the biggest productivity increase ever in history

\*McKinsey - June 2023, The economic potential of generative AI