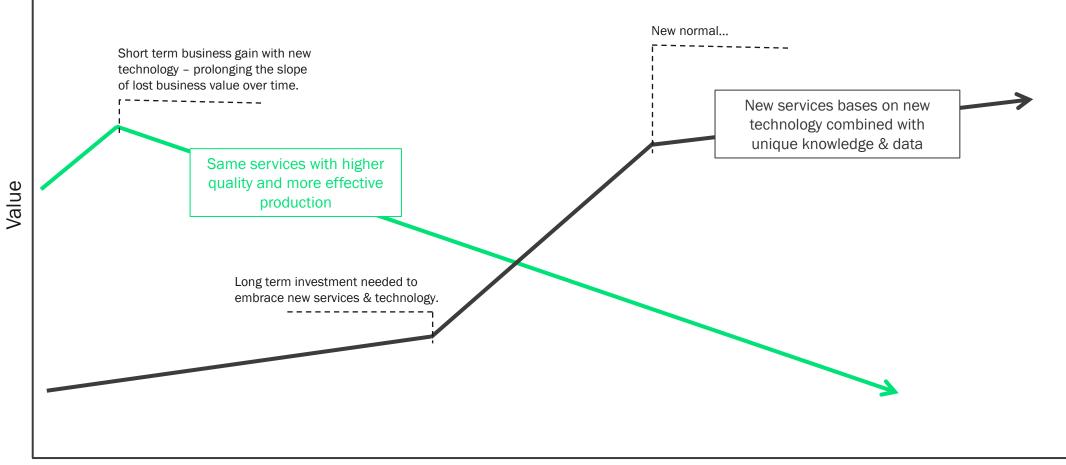

## A simple **guess** into the future

Follow 2 parallel tracks to strengthen the business going forward

Time