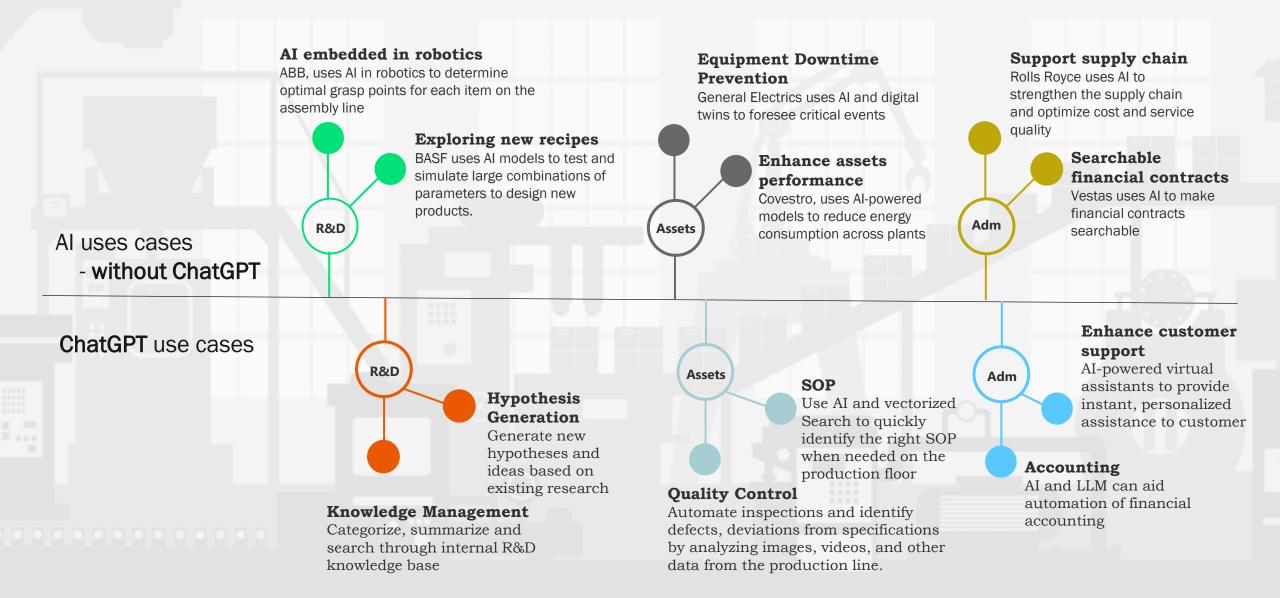

or you Spotify: Discover weekly list: 30 new tracks you'll love

Google spots patterns in your data and provides suggestions on where to go based on usual behavior

Shazam reduce an audio spectogram (time, frequency, volume) to a musical fingerprint and compare against their database

Facial recognition: Lightning-fast map of the face with 30,000 infrared points



# Agenda

- The era of A(G)I
- Where is the value?
- Generative Al
- Curiosity and reality checks
- How to get started



# The era of A(G)I

## To understand what we **really** are talking about





## ChatGPT





# AI will result in the biggest productivity increase ever in history





\*McKinsey - June 2023, The economic potential of generative AI



# Where is the value?



## Computer Vision

## AI is more than ChatGPT





# The value of AI is more than just predictions

- Consistency in decision making
- Structured approach to data driven decision making
- Optimization of processes
- Explainability in decision support
- Employee satisfaction



Remember to transform the processes.

Processes of today is made for humans!

# Generative AI

## Where do the field originate from



## The fundamental change is the output of the models



Al generated cow in 2014



#### Al generated cow in 2023 by OpenAl (DALL-E 3)

**Prompt** "give me a photo of a cow standing on a green field with trees in the background in sunshine"





## Can it be controlled?

- You want the generative powers, but reduce the risk of hallucinations
- You can control the model outputs by:
  - Input parameters
    - How deterministic the