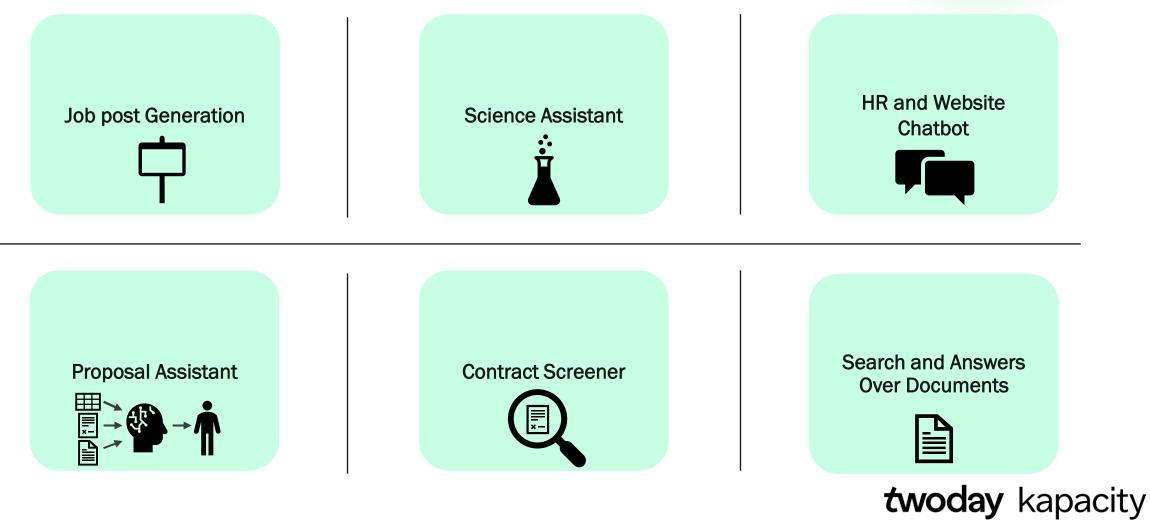

tri til fremstilling af plastikker og andre kemikalier, hovedsageligt fremstillet gennem krakning af råolie eller naturgas.

0070

## Categorize

#### st You

Følgende er kunde feedback.

Din opgave er at kategorisere kundens feedback i én af tre kategorier; positiv, neutral eller negativ.

Jeg bruger Legos onlinebutik rigtig tit. Jeg har intet at klage over, som er alvorligt. Leveringstiderne er lidt langsommere end lovet, og også i forhold til mange andre onlinebutikker, men det er okay. Deres VIP system er meget fint, dog kunne jeg godt tænke mig noget mere end farveark i deres VIP-medlemsbutik. Og kundeservicen har jeg heller aldrig haft problemer med.

#### ChatGPT

Denne kunde feedback kan kategoriseres som "positiv".

0070

# Real life use cases

## twoday kapacity OpenAI projects



26

### 28-11-2023

|     | File Name                                                                                                                                                                                                                                                                                         |                                       | Category        |
|-----|---------------------------------------------------------------------------------------------------------------------------------------------------------------------------------------------------------------------------------------------------------------------------------------------------|---------------------------------------|-----------------|
| PDF | 03.01.03 Lease Agreement F