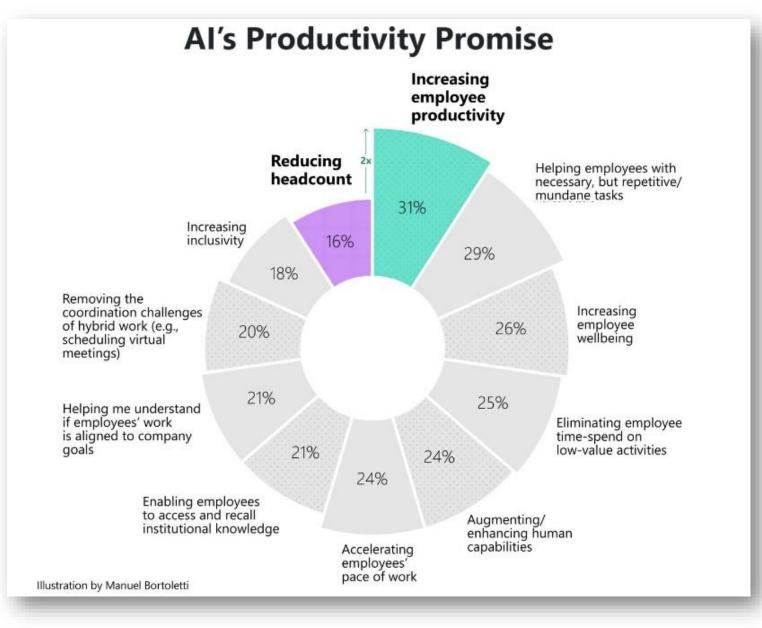

# The value of AI is more than just predictions

- Consistency in decision making
- Structured approach to data driven decision making
- Optimization of processes
- Explainability in decision support
- Employee satisfaction