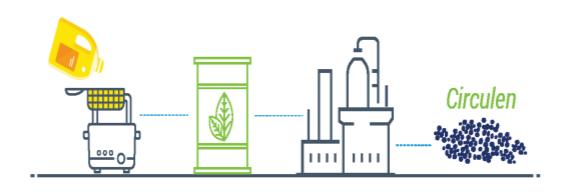

#### LyondellBasell and Neste collaboration resulted in first production of both Bio-PP and Bio-LDPE simultaneously

- We only use sustainable bio-based raw materials
  - Vegetable oil waste and residue oils
- Two products with certified sustainable content
  - *Circulen grades* = mass balance approach
  - *Circulen* Plus = measurable carbon-14 content
- One to one virgin quality
  - Drop in solution for your food packaging
- Reduce significantly CO2 footprint

### **Drop in solution**

https://www.lyondellbasell.com/circulen/

LyondellBasell introduces Circulen grades to its portfolio of circular products